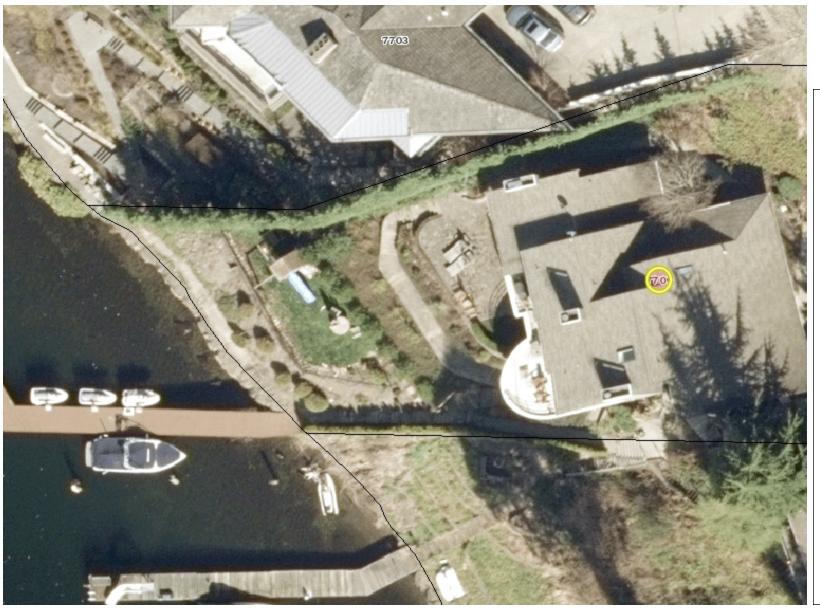

### 7709 W Mercer Way - 2017

#### Legend

Address

Parcels

March 2017

Red: Band\_1

Green: Band\_2

Blue: Band\_3

© City of Mercer Island

1 inch = 45.390071 feet

Map Printed: October 14, 2021

Disclaimer: These maps were developed by the City of Mercer Island and are intended to be a general purpose digital reference tool. These maps are not an accepted legal instrument for describing, establishing, recording or maintaining descriptions for property concerns or boundaries. The City makes no representation or warranty with respect to the accuracy or currency of these data sets, especially in regard to labeling of surveyed dimensions, or agreement with official sources such as records of survey, or mapped locations of features.