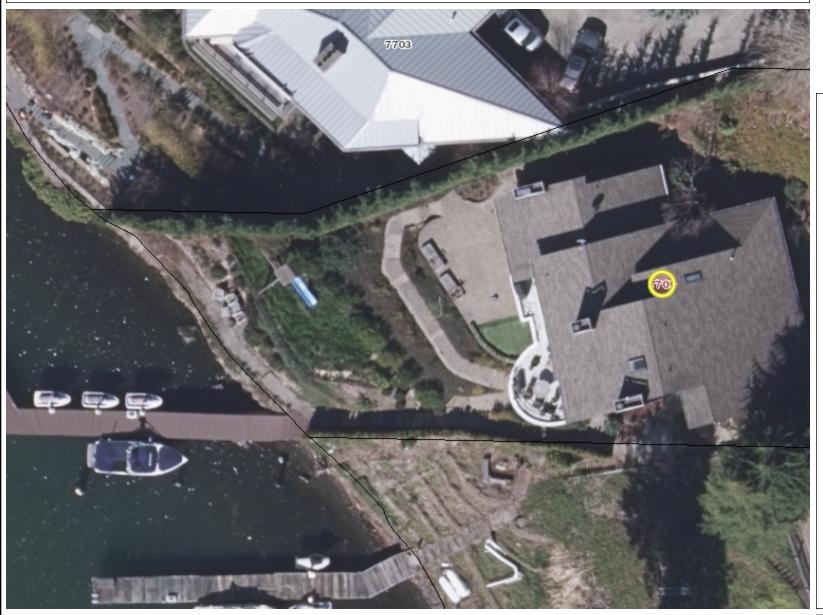

### 7709 W Mercer Way - 2020

#### Legend

Address

Parcels

March 2020

Red: Band\_1

Green: Band\_2

Blue: Band\_3

© City of Mercer Island

1 inch = 45.390071 feet

Map Printed: October 14, 2021

Disclaimer: These maps were developed by the City of Mercer Island and are intended to be a general purpose digital reference tool. These maps are not an accepted legal instrument for describing, establishing, recording or maintaining descriptions for property concerns or boundaries. The City makes no representation or warranty with respect to the accuracy or currency of these data sets, especially in regard to labeling of surveyed dimensions, or agreement with official sources such as records of survey, or mapped locations of features.