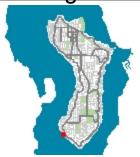

### 7709 W Mercer Way - 2017

#### Legend

Address

Parcels

March 2017

Red: Band\_1

Green: Band\_2

Blue: Band\_3

© City of Mercer Island

1 inch = 45.390071 feet

Map Printed: October 14, 2021

Disclaimer: These maps were developed by the City of Mercer Island and are intended to be a general purpose digital reference tool. These maps are not an accepted legal instrument for describing, establishing, recording or maintaining descriptions for property concerns or boundaries. The City makes no representation or warranty with respect to the accuracy or currency of these data sets, especially in regard to labeling of surveyed dimensions, or agreement with official sources such as records of survey, or mapped locations of features.